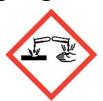

#### Security and Handling:

DANGER. Contains: Sodium Hydroxide. Causes severe skin burns and eye damage. Wear protective gloves/protective clothing/eye protection/face protection. IF SWALLOWED: Rinse mouth. Do NOT induce vomiting. IF ON SKIN (or hair): Remove/Take off immediately all contaminated clothing. Rinse skin with water/shower. IF IN EYES: Rinse continuously with water for several minutes. Remove contact lenses if present and easy to do – continue rinsing. Dispose of contents /container in accordance with local /regional /national /international regulations on hazardous waste or packaging and packaging waste respectively. FOR PROFESSIONAL USE.