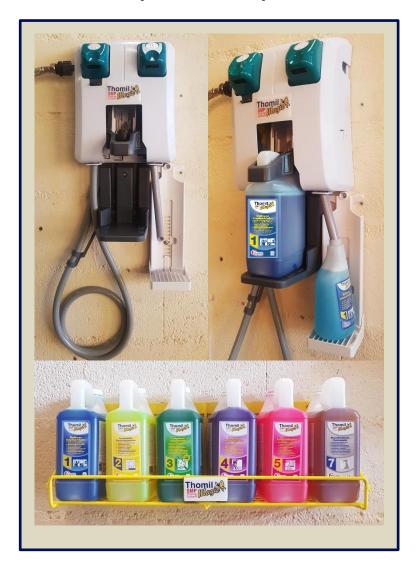

#### PREDOSED DOUBLE SUCTION. New System, Unique in the Market.

### Only 1 dispenser for all products

# **SMP ThomilMagic Range**

ThomilMagic SMP № 1 Multipurpose Glass Cleaner For floors, walls, glass, furniture and all types of washable surfaces.

**ThomilMagic SMP Nº 44** Neutral Floor Cleaner Apple Neutral pH floor cleaner based on surfactants and humectants. Pleasantly scented with a green apple scent.

ThomilMagic SMP № 15 Multipurpose Ammonia. Very appreciated in the general cleaning of bathrooms.

ThomilMagic SMP № 45 Neutral Floor Cleaner Lemon Neutral pH floor cleaner based on surfactants and humectants. Pleasantly scented with a green apple

**ThomilMagic SMP Nº 2** *Degreasing Cleaner*. Food safe degreaser for surfaces, machinery, floors and sinks.

scent.

**ThomilMagic SMP Nº 5** Scented bathroom Cleaner. For bathtubs, toilets, tiles, metals and plastics. Antirust. Anti-mold. Descaler.

**ThomilMagic SMP Nº 3** Disinfectant Cleaner.

Bactericide, fungicide and Listericide.

Environmental Hygiene registration, meeting the European standard UNE-EN-13697.

ThomilMagic SMP Nº 54 Neutral Bathroom Cleaner
Product specially formulated for the deep cleaning of toilets, tiles, bathtubs, taps and all kinds of washable surfaces in bathrooms.

ThomilMagic SMP № 4 Neutral Floor Cleaner. For all types of floors, polished or not. Floral scented air-freshening effect

ThomilMagic SMP Nº 7 Scented Odour Eliminator. Removes odors (cigarettes, sweat, pets, food, etc.) in any type of room.