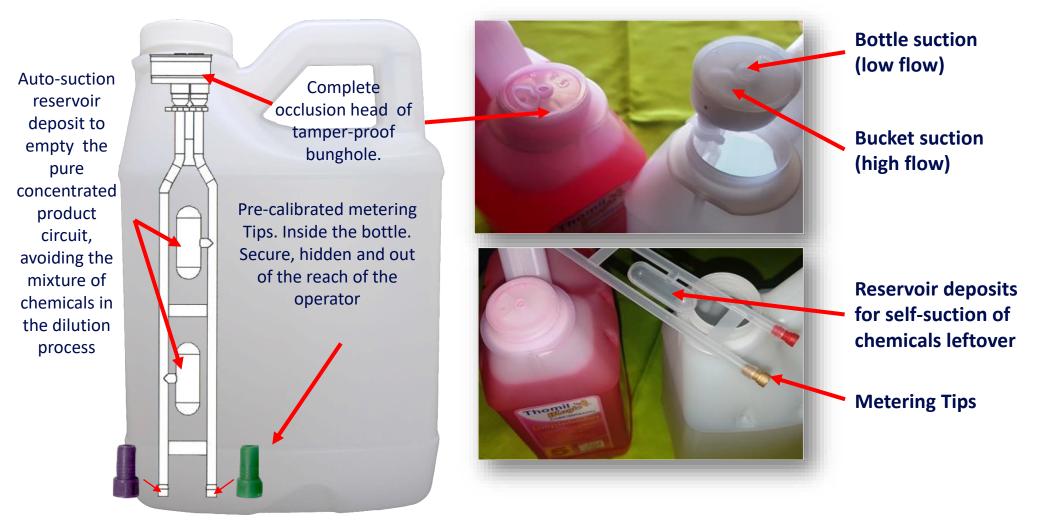

### **ADVANTAGES**

- Quick and easy installation. Only one water intake.
- Takes up very little space. Only 1 dispenser.
- When changing bottles, products are not mixed.
- Pre-dosed cans inside. Tamper-proof. Maintenance is not needed. The tips are changed at every change of can.
- Scalable system. You can start with only 1 product.
- High quality chemicals. Certified.
- 1.8 liter containers. High capacity.
- Significant space saving.
- Substantial economic savings.
- If the number of references keeps growing, it can be used the same dispenser.
- Drastic reduction in plastic consumption.

#### PREDOSED DOUBLE SUCTION. New System, Unique in the Market.

### Only 1 dispenser for all products