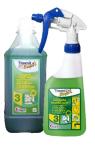

Dilution of concentrated products in tamper-proof bottles

Thomil &

A new solution in concentrated cleaners for dilution

**ThomilMagic SMP Nº 3** Disinfectant Cleaner.

Bactericide, fungicide and Listericide.

Environmental Hygiene registration, meeting the European standard UNE-EN-13697.

ThomilMagic SMP Nº 54 Neutral Bathroom Cleaner
Product specially formulated for the deep cleaning of toilets, tiles, bathtubs, taps and all kinds of washable surfaces in bathrooms.