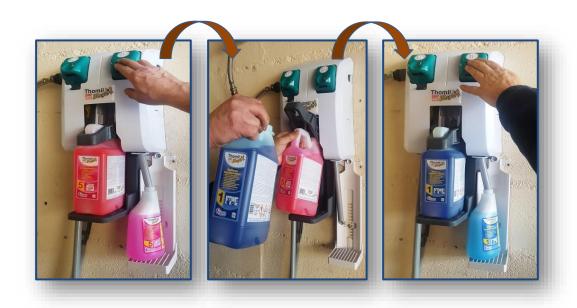

#### PREDOSED DOUBLE SUCTION. New System, Unique in the Market.

### Only 1 dispenser for all products