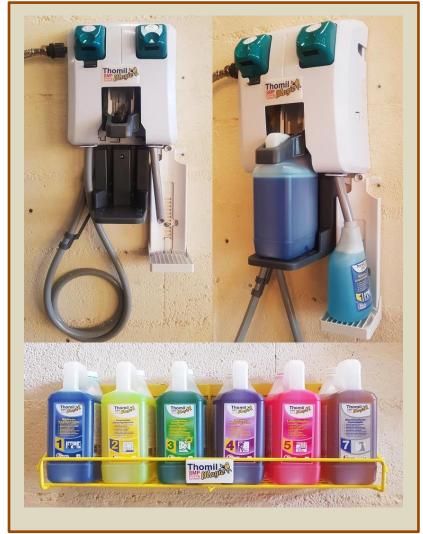

# **SMP ThomilMagic Range**

ThomilMagic SMP № 1 Multipurpose Glass Cleaner For floors, walls, glass, furniture and all types of washable surfaces.

**ThomilMagic SMP Nº 44** Neutral Floor Cleaner Apple Neutral pH floor cleaner based on surfactants and humectants. Pleasantly scented with a green apple scent.

ThomilMagic SMP № 15 Multipurpose Ammonia. Very appreciated in the general cleaning of bathrooms.

ThomilMagic SMP № 45 Neutral Floor Cleaner Lemon Neutral pH floor cleaner based on surfactants and humectants. Pleasantly scented with a green apple

**ThomilMagic SMP Nº 2** *Degreasing Cleaner*. Food safe degreaser for surfaces, machinery, floors and sinks.

scent.

**ThomilMagic SMP Nº 5** Scented bathroom Cleaner. For bathtubs, toilets, tiles, metals and plastics. Antirust. Anti-mold. Descaler.

**ThomilMagic SMP Nº 3** Disinfectant Cleaner.

Bactericide, fungicide and Listericide.

Environmental Hygiene registration, meeting the European standard UNE-EN-13697.

ThomilMagic SMP Nº 54 Neutral Bathroom Cleaner
Product specially formulated for the deep cleaning of toilets, tiles, bathtubs, taps and all kinds of washable surfaces in bathrooms.

ThomilMagic SMP № 4 Neutral Floor Cleaner. For all types of floors, polished or not. Floral scented air-freshening effect

ThomilMagic SMP Nº 7 Scented Odour Eliminator. Removes odors (cigarettes, sweat, pets, food, etc.) in any type of room.