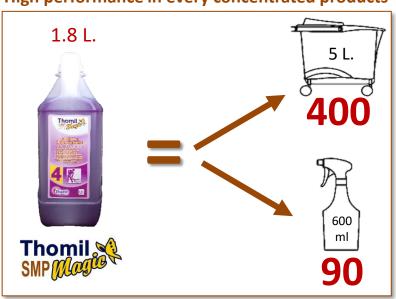

5** Scented bathroom Cleaner. For bathtubs, toilets, tiles, metals and plastics. Antirust. Anti-mold. Descaler.



**ThomilMagic SMP Nº 3** Disinfectant Cleaner.

Bactericide, fungicide and Listericide.

Environmental Hygiene registration, meeting the European standard UNE-EN-13697.



ThomilMagic SMP Nº 54 Neutral Bathroom Cleaner
Product specially formulated for the deep cleaning of toilets, tiles, bathtubs, taps and all kinds of washable surfaces in bathrooms.



ThomilMagic SMP № 4 Neutral Floor Cleaner. For all types of floors, polished or not. Floral scented air-freshening effect



ThomilMagic SMP Nº 7 Scented Odour Eliminator. Removes odors (cigarettes, sweat, pets, food, etc.) in any type of room.



## Yields - Sales format

#### High performance in every concentrated products



#### **Configuration of all boxes**





### **EVERY BOX (2 BOTTLES) OF CONCENTRATED PRODUCTS = 180 TRIGGER SPRAYERS**