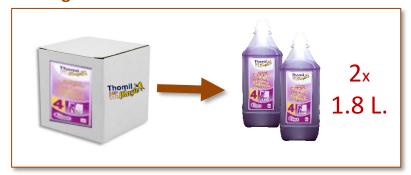

#### **Configuration of all boxes**

### **EVERY BOX (2 BOTTLES) OF CONCENTRATED PRODUCTS = 180 TRIGGER SPRAYERS**